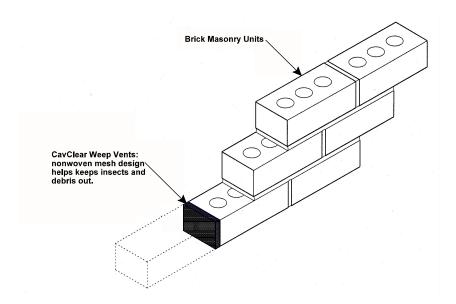

#### **Product Overview**

Basic Use: CavClear® Weep Vents are intended for use in masonry cavity wall construction in the vertical joints of the brick masonry units. When properly installed, they help ensure the wall drains properly and provide cavity air flow.

## **Features and Benefits**

- Polymer mesh provides greater ventilation and drainage than traditional rope wicks.
- Helps prevent weep hole blockage from insects and debris.
- Variety of colors provides finished appearance that can blend with mortar and brick colors.
- Easy installation by placing into head joints at 24 inch spacing.
- LEED Rating provides credits to sustainable design.

# Installation

**Preparatory Work:** The only preparation needed is that typical for constructing a masonry wall. No special preparation is required for CavClear Weep Vents.

Installation: Place CavClear Weep Vents in the head joints every 24 inches at all flashing levels. Leave the side of the masonry units forming the vent space un-buttered and clear of mortar. Simply put the vent material into the joint instead of mortar while the two masonry units forming the weep are placed.